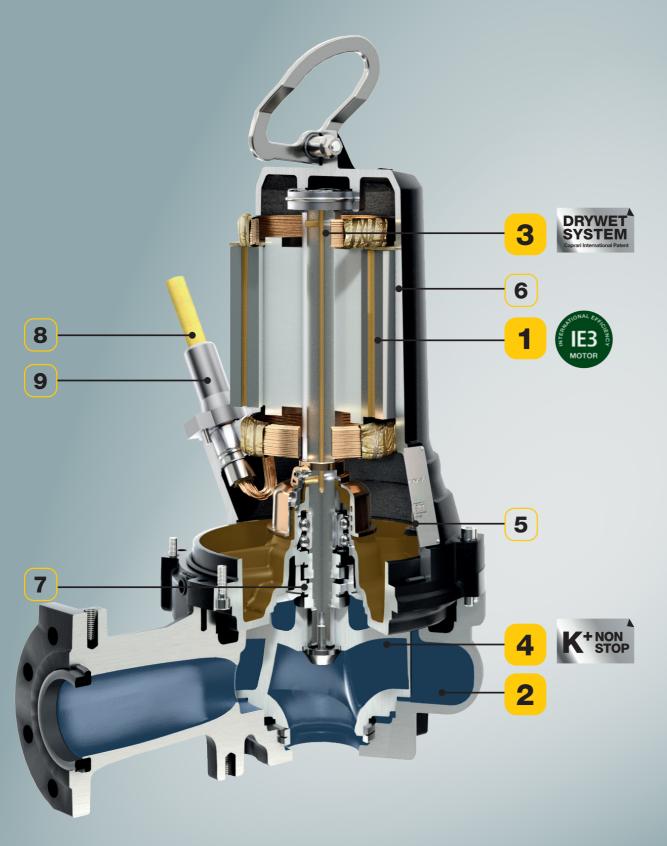

# THE BEST PUMP IN THE WORLD OF WASTEWATER

## 1 IE3 ELECTRICAL EFFICENCY CLASS

- High motor efficiency
- Reduced energy costs

## 2 HIGH-EFFICIENCY HYDRAULICS

• **Painted surfaces**: hydraulic profile optimization with high-level finish

## 3 OIL COOLING SYSTEM

- Standard on all models
- S1 operation in dry chamber

International Patent

## **4** ANTI-CLOGGING SYSTEM

- The widest free passages in the market
- Maximum operational safety

Exclusive

#### 5 CONDUCTIVITY PROBE IN OIL CHAMBER

- Standard on all models even for ATEX version
- **Motor protection**: the alarm signal is sent to the panel in case of failure of the first mechanical seal

International Patent

## 6 H CLASS ELECTRICAL INSULATION

- The best resistance to thermal changes (up to 180 °C)
- Longer service life of the motor

## 7 DOUBLE MECHANICAL SEAL

- **Double protection** of the electric motor
- Commercial type seals: easy to find
- Ease of access: it is not necessary to remove the motor to replace the seals

## 8 NSSHOU-J DOUBLE SHEATH CABLE

- The best resistance to liquids containing chemicals and oils
- The best mechanical and thermal resistance

Exclusive

## 9 EASY MAINTENANCE PLUG

• Easy to disconnect and lower maintenance time: the electric cable can be unplugged from the pump