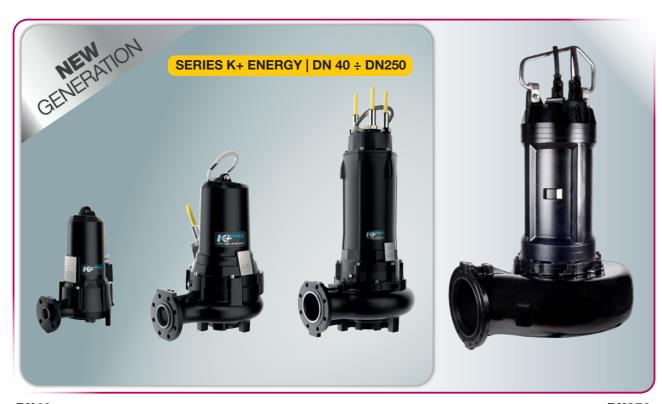

## THE NEW GENERATION OF PUMPS IN THE WORLD OF WASTEWATER

The wide range of the K+ series is designed to pump wastewater containing gases and solids

The excellent performance of the hydraulic profiles ensures **maximum efficiency** 

The special compact size of the pump ensure total reliability and ease of installation

**DN40** → **DN350** 

#### **TECHNICAL FEATURES**

Flow rate up to Head up to Frequency ATEX version Power up to 180 kW 50-60 Hz Yes 710 l/s 67 m

**IN DRY CHAMBER** 