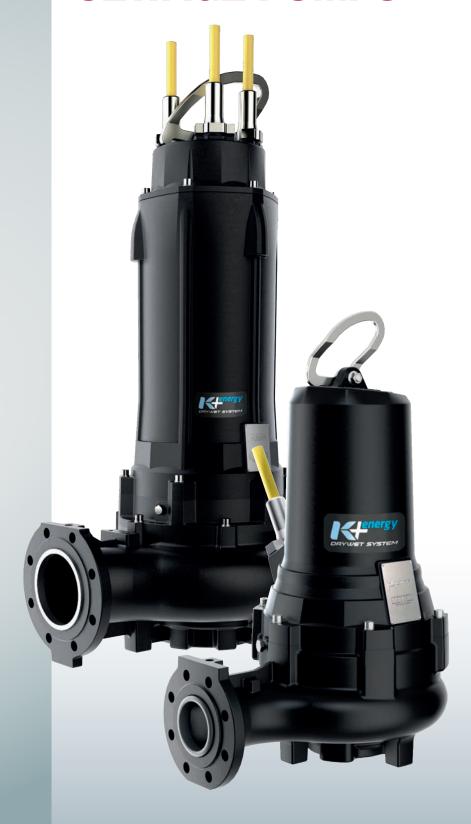

## ELECTRIC SUBMERSIBLE SEWAGE PUMPS

## THE NEW GENERATION OF PUMPS IN THE WORLD OF WASTEWATER

The wide range of the K+ series is designed to pump wastewater containing gases and solids

The excellent performance of the hydraulic profiles ensures **maximum efficiency** 

The special compact size of the pump ensure total reliability and ease of installation

**DN40** → **DN350** 

#### **TECHNICAL FEATURES**

Flow rate up to Head up to Frequency ATEX version Power up to 180 kW 50-60 Hz Yes 710 l/s 67 m

**IN DRY CHAMBER** 