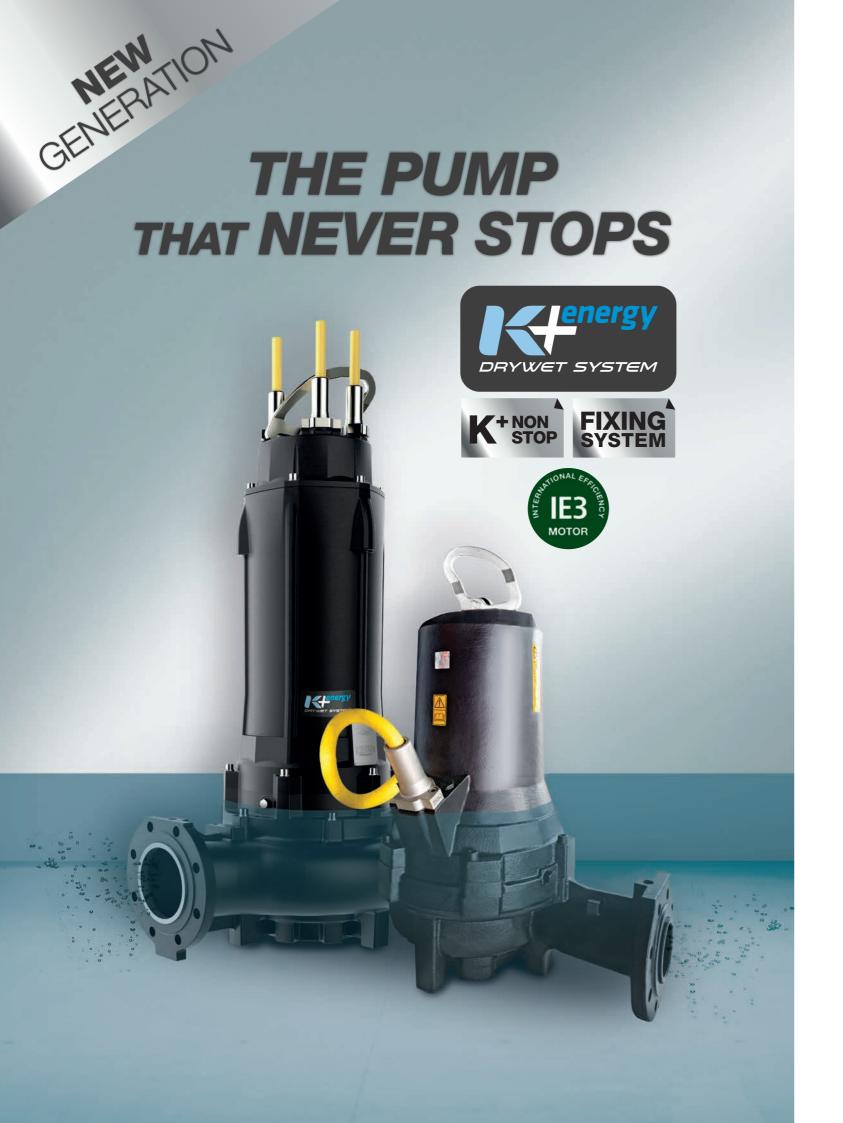

## THE NEW GENERATION OF PUMPS IN THE WORLD OF WASTEWATER

The wide range of the K+ series is designed to pump wastewater containing gases and solids

The excellent performance of the hydraulic profiles ensures **maximum efficiency** 

The special compact size of the pump ensure total reliability and ease of installation

**DN40** → **DN350** 

#### **TECHNICAL FEATURES**

Flow rate up to Head up to Frequency ATEX version Power up to 180 kW 50-60 Hz Yes 710 l/s 67 m

**IN DRY CHAMBER** 

## WHY CHOOSE K+ ENERGY?

Electrical efficiency, hydraulic performance and Caprari international patents for the best wastewater pump in the world