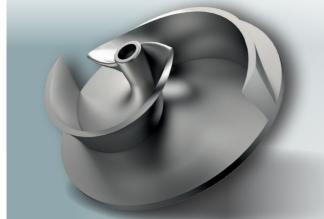

## **HIGH EFFICIENCY IMPELLER**

- Open twin blade construction: efficiency above 80%
- Maximum wear resistance: hardened cast iron

## **IMPELLER SETTING** SYSTEM

- Fast impeller disc setting through external screw
- Easy maintenance